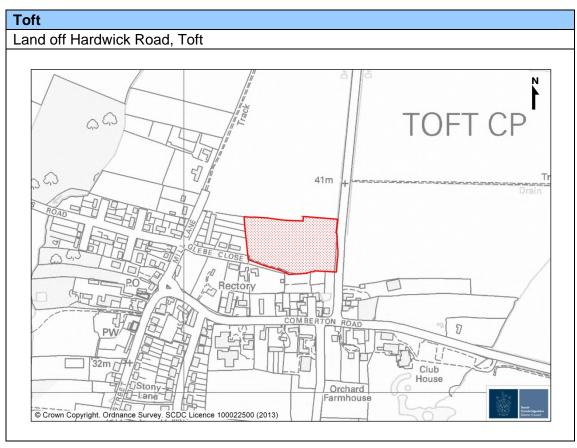

## Maps of New Sites not Previously Considered through the Plan Making Process

| Village                                                                       | /illage Address                                        |     |  |
|-------------------------------------------------------------------------------|--------------------------------------------------------|-----|--|
| Barrington                                                                    | Land west of Orwell Road, Barrington                   | 116 |  |
| Bassingbourn                                                                  | Land east of South End, Bassingbourn                   | 116 |  |
| Caldecote                                                                     | Land to the rear of 18-28 Highfields Road, Caldecote   | 117 |  |
| Cambourne                                                                     | Land at Great Common Farm and Cottages, Cambourne      | 117 |  |
| Comberton                                                                     | Land at corner of Long Road and Barton Road, Comberton | 118 |  |
| Gamlingay                                                                     | Land at Potton Road, Gamlingay                         | 118 |  |
| Graveley                                                                      | Land at Manor Farm, Graveley                           | 119 |  |
| Graveley                                                                      | Toseland Road, Graveley                                |     |  |
| Great Shelford                                                                | Land at Grange Field, Church Street, Great Shelford    |     |  |
| Guilden Morden                                                                | Land at Manor Farm, Graveley                           |     |  |
| Hauxton                                                                       | East of A10, south of Church Road, Hauxton             | 121 |  |
| Little Gransden                                                               | West of Primrose Walk, Little Gransden                 | 121 |  |
| Oakington                                                                     | Oakington Tomato Farm, Dry Drayton Road, Oakington     | 122 |  |
| Toft                                                                          | Land off Hardwick Road, Toft                           |     |  |
| Whaddon  Between Bumpkins (Old Chapel) and Green Farm, Meldreth Road, Whaddon |                                                        | 123 |  |