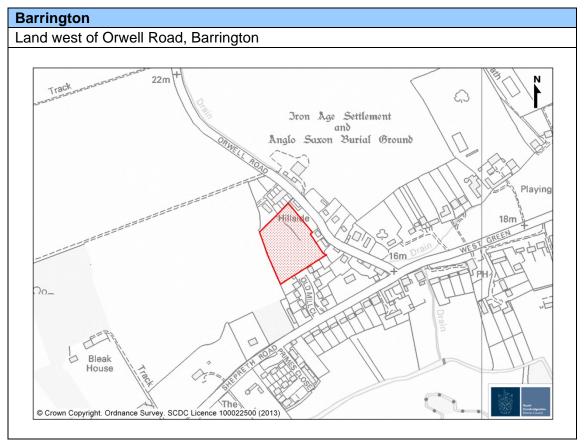

## Maps of New Sites not Previously Considered through the Plan Making Process

| Village                                                                       | /illage Address                                        |     |  |
|-------------------------------------------------------------------------------|--------------------------------------------------------|-----|--|
| Barrington                                                                    | Land west of Orwell Road, Barrington                   | 116 |  |
| Bassingbourn                                                                  | Land east of South End, Bassingbourn                   | 116 |  |
| Caldecote                                                                     | Land to the rear of 18-28 Highfields Road, Caldecote   | 117 |  |
| Cambourne                                                                     | Land at Great Common Farm and Cottages, Cambourne      | 117 |  |
| Comberton                                                                     | Land at corner of Long Road and Barton Road, Comberton | 118 |  |
| Gamlingay                                                                     | Land at Potton Road, Gamlingay                         | 118 |  |
| Graveley                                                                      | Land at Manor Farm, Graveley                           | 119 |  |
| Graveley                                                                      | Toseland Road, Graveley                                |     |  |
| Great Shelford                                                                | Land at Grange Field, Church Street, Great Shelford    |     |  |
| Guilden Morden                                                                | Land at Manor Farm, Graveley                           |     |  |
| Hauxton                                                                       | East of A10, south of Church Road, Hauxton             | 121 |  |
| Little Gransden                                                               | West of Primrose Walk, Little Gransden                 | 121 |  |
| Oakington                                                                     | Oakington Tomato Farm, Dry Drayton Road, Oakington     | 122 |  |
| Toft                                                                          | Land off Hardwick Road, Toft                           |     |  |
| Whaddon  Between Bumpkins (Old Chapel) and Green Farm, Meldreth Road, Whaddon |                                                        | 123 |  |