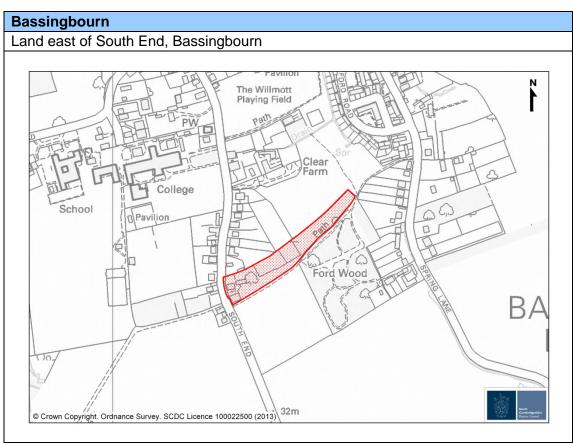

## Maps of New Sites not Previously Considered through the Plan Making Process

| Village                                                                       | /illage Address                                        |     |  |
|-------------------------------------------------------------------------------|--------------------------------------------------------|-----|--|
| Barrington                                                                    | Land west of Orwell Road, Barrington                   | 116 |  |
| Bassingbourn                                                                  | Land east of South End, Bassingbourn                   | 116 |  |
| Caldecote                                                                     | Land to the rear of 18-28 Highfields Road, Caldecote   | 117 |  |
| Cambourne                                                                     | Land at Great Common Farm and Cottages, Cambourne      | 117 |  |
| Comberton                                                                     | Land at corner of Long Road and Barton Road, Comberton | 118 |  |
| Gamlingay                                                                     | Land at Potton Road, Gamlingay                         | 118 |  |
| Graveley                                                                      | Land at Manor Farm, Graveley                           | 119 |  |
| Graveley                                                                      | Toseland Road, Graveley                                |     |  |
| Great Shelford                                                                | Land at Grange Field, Church Street, Great Shelford    |     |  |
| Guilden Morden                                                                | Land at Manor Farm, Graveley                           |     |  |
| Hauxton                                                                       | East of A10, south of Church Road, Hauxton             | 121 |  |
| Little Gransden                                                               | West of Primrose Walk, Little Gransden                 | 121 |  |
| Oakington                                                                     | Oakington Tomato Farm, Dry Drayton Road, Oakington     | 122 |  |
| Toft                                                                          | Land off Hardwick Road, Toft                           |     |  |
| Whaddon  Between Bumpkins (Old Chapel) and Green Farm, Meldreth Road, Whaddon |                                                        | 123 |  |