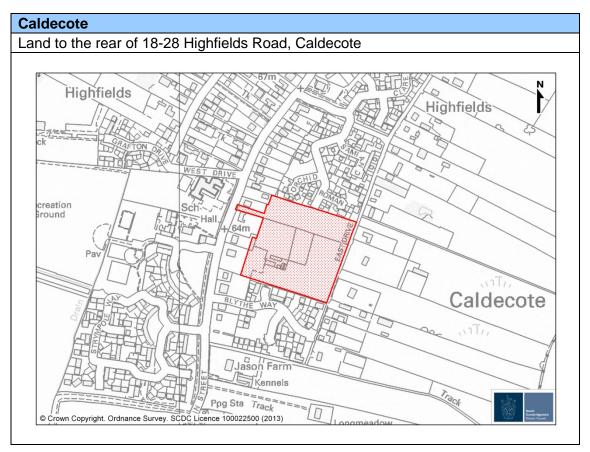

## Maps of New Sites not Previously Considered through the Plan Making Process

| Village                                                                       | /illage Address                                        |     |  |
|-------------------------------------------------------------------------------|--------------------------------------------------------|-----|--|
| Barrington                                                                    | Land west of Orwell Road, Barrington                   | 116 |  |
| Bassingbourn                                                                  | Land east of South End, Bassingbourn                   | 116 |  |
| Caldecote                                                                     | Land to the rear of 18-28 Highfields Road, Caldecote   | 117 |  |
| Cambourne                                                                     | Land at Great Common Farm and Cottages, Cambourne      | 117 |  |
| Comberton                                                                     | Land at corner of Long Road and Barton Road, Comberton | 118 |  |
| Gamlingay                                                                     | Land at Potton Road, Gamlingay                         | 118 |  |
| Graveley                                                                      | Land at Manor Farm, Graveley                           | 119 |  |
| Graveley                                                                      | Toseland Road, Graveley                                |     |  |
| Great Shelford                                                                | Land at Grange Field, Church Street, Great Shelford    |     |  |
| Guilden Morden                                                                | Land at Manor Farm, Graveley                           |     |  |
| Hauxton                                                                       | East of A10, south of Church Road, Hauxton             | 121 |  |
| Little Gransden                                                               | West of Primrose Walk, Little Gransden                 | 121 |  |
| Oakington                                                                     | Oakington Tomato Farm, Dry Drayton Road, Oakington     | 122 |  |
| Toft                                                                          | Land off Hardwick Road, Toft                           |     |  |
| Whaddon  Between Bumpkins (Old Chapel) and Green Farm, Meldreth Road, Whaddon |                                                        | 123 |  |