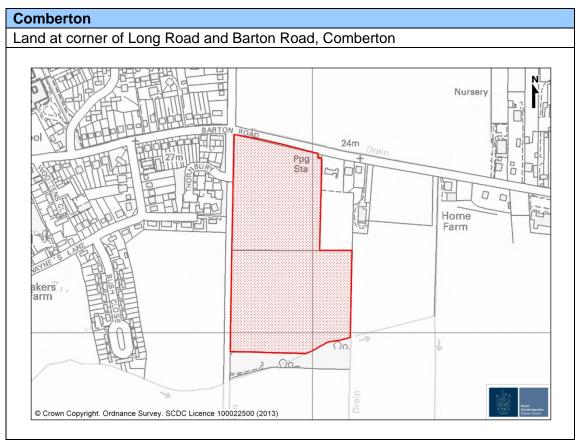

#### Index to Village Objection Sites by Village

| Village      | Address                                                         | Page |
|--------------|-----------------------------------------------------------------|------|
| Barrington   | Land between 12 & 22 Shepreth Road, Barrington                  | 17   |
| Barrington   | Land west of Orwell Road, Barrington                            | 18   |
| Bassingbourn | Land east of South End, Bassingbourn                            | 19   |
| Bassingbourn | and north of Elbourn Way, Bassingbourn                          |      |
| Caldecote    | and to the rear of 18-28 Highfields Road, Caldecote             |      |
| Cambourne    | Land at Great Common Farm and Cottages, Cambourne               | 23   |
| Comberton    | Land adj (north) to 69 Long Road, Comberton                     | 24   |
| Comberton    | Land at corner of Long Road and Barton Road, Comberton          | 25   |
| Cottenham    | Land at Oakington Road, Cottenham                               | 26   |
| Cottenham    | Land south of Ellis Close and East of Oakington Road, Cottenham | 27   |
| Cottenham    | Land to Rear of High Street, Cottenham                          | 28   |
| Duxford      | End of Mangers Lane, Duxford                                    | 29   |
| Duxford      | Rear of 8 Greenacres, Duxford                                   | 31   |
| Fen Ditton   | Land between 12 and 28 Horningsea Road, Fen Ditton              | 32   |
| Fen Ditton   | Land south of Shepherds Close, Fen Ditton                       | 33   |
| Fowlmere     | Appleacre Park, London Road, Fowlmere                           | 34   |
| Fowlmere     | Land west of High Street, Fowlmere                              | 35   |
| Foxton       | Land west of Station Road (north of Burlington Press), Foxton   | 36   |
| Fulbourn     | Land at east of Court Meadows House, Balsham Road, Fulbourn     | 37   |
| Fulbourn     | Land between Teversham Road and Cow Lane, Fulbourn              | 38   |
| Fulbourn     | Land off Home End, Fulbourn                                     | 40   |
| Fulbourn     | Land off Station Road, Fulbourn                                 | 41   |
| Fulbourn     | Land to the rear of 12-18 Teversham Road, Fulbourn              | 43   |
| Gamlingay    | Land at Mill Road, Gamlingay                                    | 44   |
| Gamlingay    | Land at Potton Road, Gamlingay                                  | 45   |
| Gamlingay    | Land off Grays Road, Gamlingay                                  | 46   |
| Gamlingay    | Land off Green End, Gamlingay                                   | 48   |
| Girton       | Land at Cockerton Road, Girton                                  | 50   |