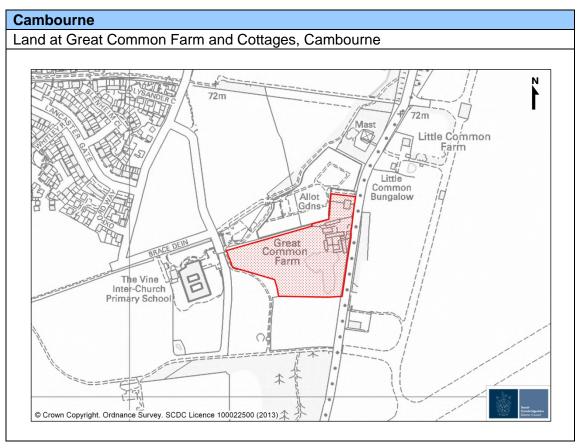

## Maps of New Sites not Previously Considered through the Plan Making Process

| Village                                                                       | /illage Address                                        |     |  |
|-------------------------------------------------------------------------------|--------------------------------------------------------|-----|--|
| Barrington                                                                    | Land west of Orwell Road, Barrington                   | 116 |  |
| Bassingbourn                                                                  | Land east of South End, Bassingbourn                   | 116 |  |
| Caldecote                                                                     | Land to the rear of 18-28 Highfields Road, Caldecote   | 117 |  |
| Cambourne                                                                     | Land at Great Common Farm and Cottages, Cambourne      | 117 |  |
| Comberton                                                                     | Land at corner of Long Road and Barton Road, Comberton | 118 |  |
| Gamlingay                                                                     | Land at Potton Road, Gamlingay                         | 118 |  |
| Graveley                                                                      | Land at Manor Farm, Graveley                           | 119 |  |
| Graveley                                                                      | Toseland Road, Graveley                                |     |  |
| Great Shelford                                                                | Land at Grange Field, Church Street, Great Shelford    |     |  |
| Guilden Morden                                                                | Land at Manor Farm, Graveley                           |     |  |
| Hauxton                                                                       | East of A10, south of Church Road, Hauxton             | 121 |  |
| Little Gransden                                                               | West of Primrose Walk, Little Gransden                 | 121 |  |
| Oakington                                                                     | Oakington Tomato Farm, Dry Drayton Road, Oakington     | 122 |  |
| Toft                                                                          | Land off Hardwick Road, Toft                           |     |  |
| Whaddon  Between Bumpkins (Old Chapel) and Green Farm, Meldreth Road, Whaddon |                                                        | 123 |  |