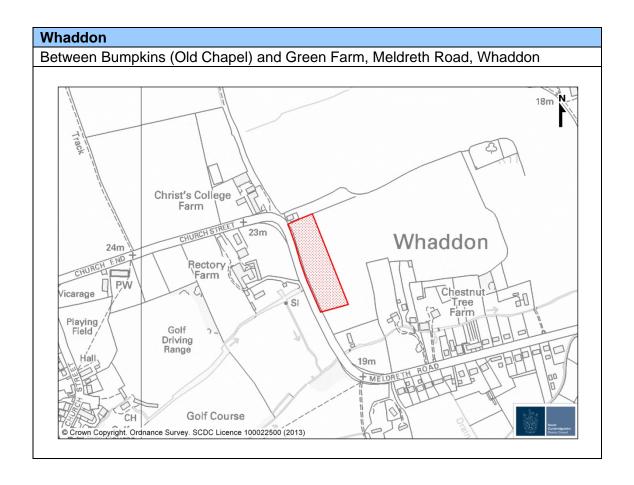

## Maps of New Sites not Previously Considered through the Plan Making Process

| Village                                                                       | /illage Address                                        |     |  |
|-------------------------------------------------------------------------------|--------------------------------------------------------|-----|--|
| Barrington                                                                    | Land west of Orwell Road, Barrington                   | 116 |  |
| Bassingbourn                                                                  | Land east of South End, Bassingbourn                   | 116 |  |
| Caldecote                                                                     | Land to the rear of 18-28 Highfields Road, Caldecote   | 117 |  |
| Cambourne                                                                     | Land at Great Common Farm and Cottages, Cambourne      | 117 |  |
| Comberton                                                                     | Land at corner of Long Road and Barton Road, Comberton | 118 |  |
| Gamlingay                                                                     | Land at Potton Road, Gamlingay                         | 118 |  |
| Graveley                                                                      | Land at Manor Farm, Graveley                           | 119 |  |
| Graveley                                                                      | Toseland Road, Graveley                                |     |  |
| Great Shelford                                                                | Land at Grange Field, Church Street, Great Shelford    |     |  |
| Guilden Morden                                                                | Land at Manor Farm, Graveley                           |     |  |
| Hauxton                                                                       | East of A10, south of Church Road, Hauxton             | 121 |  |
| Little Gransden                                                               | West of Primrose Walk, Little Gransden                 | 121 |  |
| Oakington                                                                     | Oakington Tomato Farm, Dry Drayton Road, Oakington     | 122 |  |
| Toft                                                                          | Land off Hardwick Road, Toft                           |     |  |
| Whaddon  Between Bumpkins (Old Chapel) and Green Farm, Meldreth Road, Whaddon |                                                        | 123 |  |