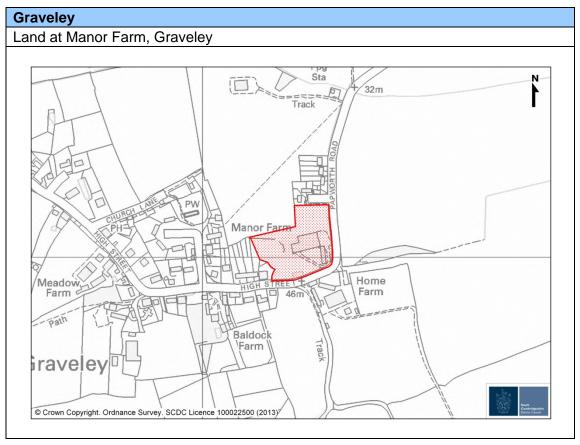

i

| Girton           | Land at Dodford Lane / High Street, Girton                                            | 51       |  |
|------------------|---------------------------------------------------------------------------------------|----------|--|
| Graveley         | Land at Manor Farm, Graveley                                                          |          |  |
| Graveley         | Toseland Road, Graveley                                                               | 52<br>53 |  |
| Great Abington   | Land at Pampisford Road / High Street, Great Abington                                 | 54       |  |
| Great Abington   | Land east of Great Abington                                                           | 56       |  |
| Great Shelford   | Land at Grange Field, Church Street, Great Shelford                                   | 58       |  |
| Great Shelford   | Land at Granham's Farm, Great Shelford                                                | 59       |  |
| Great Shelford   | Land at Hinton Way, Great Shelford                                                    | 60       |  |
| Great Shelford   | Land at Marfleet Close, Great Shelford                                                | 61       |  |
| Great Shelford   | Land east of Hinton Way, north of Mingle Lane, Great Shelford                         | 62       |  |
| Great Shelford   | Land off Cambridge Road, Great Shelford                                               | 63       |  |
| Great Shelford   | Land south of Great Shelford Caravan and Camping Club, Cambridge Road, Great Shelford | 64       |  |
| Guilden Morden   | Land south of 33 Dubbs Knoll Road, Guilden Morden                                     | 65       |  |
| Hardwick         | Land off St Neots Road, Hardwick                                                      | 66       |  |
| Harston          | Land to the rear of 98 - 102 High Street, Harston                                     | 67       |  |
| Hauxton          | East of A10, south of Church Road, Hauxton                                            | 69       |  |
| Histon           | Land at Buxhall Farm, Glebe Way, Histon                                               | 70       |  |
| Histon           | Land off Villa Road, Histon                                                           | 71       |  |
| Histon           | Land west of 113 Cottenham Road, Histon                                               | 72       |  |
| Impington        | Land north of Impington Lane, Impington                                               | 73       |  |
| Impington        | Mill Lane, Impington                                                                  | 74       |  |
| Linton           | Land adjacent to Paynes Meadow, Linton                                                | 75       |  |
| Linton           | Land east of Station Road, Linton                                                     | 76       |  |
| Linton           | Land to the east of Linton                                                            | 78       |  |
| Little Abington  | Bancroft Farm, Little Abington                                                        | 80       |  |
| Little Gransden  | West of Primrose Walk, Little Gransden                                                | 82       |  |
| Longstanton      | Land West of Over Road and Land east of B1050, Longstanton                            | 83       |  |
| Melbourn         | Land to the east of New Road, Melbourn                                                | 85       |  |
| Oakington        | Oakington Tomato Farm, Dry Drayton Road, Oakington                                    | 86       |  |
| Orwell           | Land adjacent to Petersfield Primary School, off Hurdleditch Road, Orwell             | 87       |  |
| Over             | Land at Mill Road, Over                                                               | 89       |  |
| Over             | Land fronting New Road and Station Road, Over                                         | 91       |  |
| Over             | Land north of New Road, Over                                                          | 93       |  |
| Papworth Everard | Land at The Ridgeway, Papworth Everard                                                | 94       |  |
| Sawston          | Land between 66 & 68 Common Lane, Sawston                                             | 96       |  |
| Sawston          | Land north of White Field Way and Spicers Estate, Sawston                             | 97       |  |
| Sawston          | Land Rear of 41 Mill Lane, Sawston                                                    | 99       |  |
| Sawston          | Mill Lane, Sawston                                                                    | 100      |  |
| Swavesey         | Driftwood Farm, Swavesey                                                              | 101      |  |
| Swavesey         | Land abutting Fen Drayton Road, Swavesey                                              | 103      |  |
| Swavesey         | Land south of Whitton Close & west of Boxworth End, Swavesey                          | 105      |  |
| Teversham        | Land to the south of Pembroke Way, Teversham                                          | 107      |  |
| Toft             | Land off Hardwick Road, Toft                                                          | 108      |  |
| Waterbeach       | Bannold Road, Waterbeach                                                              | 109      |  |
| Waterbeach       | Land at Bannold Road and Bannold Drove, Waterbeach                                    | 110      |  |