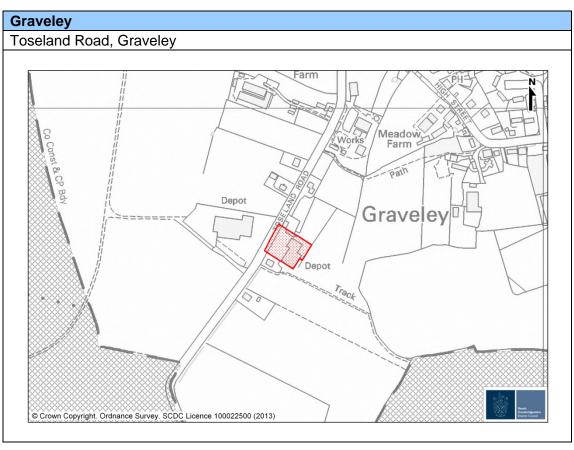

i

| Girton           | Land at Dodford Lane / High Street, Girton                                            | 51       |  |
|------------------|---------------------------------------------------------------------------------------|----------|--|
| Graveley         | Land at Manor Farm, Graveley                                                          |          |  |
| Graveley         | Toseland Road, Graveley                                                               | 52<br>53 |  |
| Great Abington   | Land at Pampisford Road / High Street, Great Abington                                 | 54       |  |
| Great Abington   | Land east of Great Abington                                                           | 56       |  |
| Great Shelford   | Land at Grange Field, Church Street, Great Shelford                                   | 58       |  |
| Great Shelford   | Land at Granham's Farm, Great Shelford                                                | 59       |  |
| Great Shelford   | Land at Hinton Way, Great Shelford                                                    | 60       |  |
| Great Shelford   | Land at Marfleet Close, Great Shelford                                                | 61       |  |
| Great Shelford   | Land east of Hinton Way, north of Mingle Lane, Great Shelford                         | 62       |  |
| Great Shelford   | Land off Cambridge Road, Great Shelford                                               | 63       |  |
| Great Shelford   | Land south of Great Shelford Caravan and Camping Club, Cambridge Road, Great Shelford | 64       |  |
| Guilden Morden   | Land south of 33 Dubbs Knoll Road, Guilden Morden                                     | 65       |  |
| Hardwick         | Land off St Neots Road, Hardwick                                                      | 66       |  |
| Harston          | Land to the rear of 98 - 102 High Street, Harston                                     | 67       |  |
| Hauxton          | East of A10, south of Church Road, Hauxton                                            | 69       |  |
| Histon           | Land at Buxhall Farm, Glebe Way, Histon                                               | 70       |  |
| Histon           | Land off Villa Road, Histon                                                           | 71       |  |
| Histon           | Land west of 113 Cottenham Road, Histon                                               | 72       |  |
| Impington        | Land north of Impington Lane, Impington                                               | 73       |  |
| Impington        | Mill Lane, Impington                                                                  | 74       |  |
| Linton           | Land adjacent to Paynes Meadow, Linton                                                | 75       |  |
| Linton           | Land east of Station Road, Linton                                                     | 76       |  |
| Linton           | Land to the east of Linton                                                            | 78       |  |
| Little Abington  | Bancroft Farm, Little Abington                                                        | 80       |  |
| Little Gransden  | West of Primrose Walk, Little Gransden                                                | 82       |  |
| Longstanton      | Land West of Over Road and Land east of B1050, Longstanton                            | 83       |  |
| Melbourn         | Land to the east of New Road, Melbourn                                                | 85       |  |
| Oakington        | Oakington Tomato Farm, Dry Drayton Road, Oakington                                    | 86       |  |
| Orwell           | Land adjacent to Petersfield Primary School, off Hurdleditch Road, Orwell             | 87       |  |
| Over             | Land at Mill Road, Over                                                               | 89       |  |
| Over             | Land fronting New Road and Station Road, Over                                         | 91       |  |
| Over             | Land north of New Road, Over                                                          | 93       |  |
| Papworth Everard | Land at The Ridgeway, Papworth Everard                                                | 94       |  |
| Sawston          | Land between 66 & 68 Common Lane, Sawston                                             | 96       |  |
| Sawston          | Land north of White Field Way and Spicers Estate, Sawston                             | 97       |  |
| Sawston          | Land Rear of 41 Mill Lane, Sawston                                                    | 99       |  |
| Sawston          | Mill Lane, Sawston                                                                    | 100      |  |
| Swavesey         | Driftwood Farm, Swavesey                                                              | 101      |  |
| Swavesey         | Land abutting Fen Drayton Road, Swavesey                                              | 103      |  |
| Swavesey         | Land south of Whitton Close & west of Boxworth End, Swavesey                          | 105      |  |
| Teversham        | Land to the south of Pembroke Way, Teversham                                          | 107      |  |
| Toft             | Land off Hardwick Road, Toft                                                          | 108      |  |
| Waterbeach       | Bannold Road, Waterbeach                                                              | 109      |  |
| Waterbeach       | Land at Bannold Road and Bannold Drove, Waterbeach                                    | 110      |  |