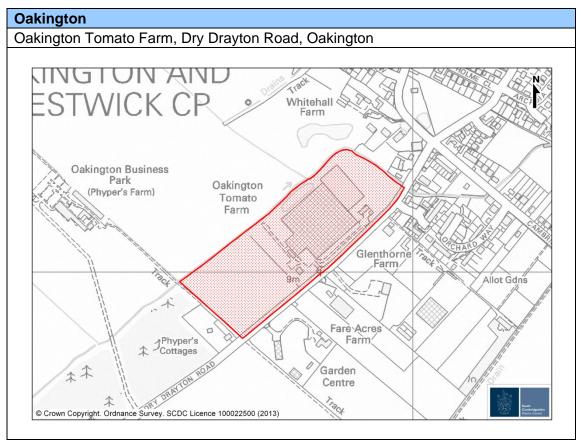

## Maps of New Sites not Previously Considered through the Plan Making Process

| Village                                                                       | /illage Address                                        |     |  |
|-------------------------------------------------------------------------------|--------------------------------------------------------|-----|--|
| Barrington                                                                    | Land west of Orwell Road, Barrington                   | 116 |  |
| Bassingbourn                                                                  | Land east of South End, Bassingbourn                   | 116 |  |
| Caldecote                                                                     | Land to the rear of 18-28 Highfields Road, Caldecote   | 117 |  |
| Cambourne                                                                     | Land at Great Common Farm and Cottages, Cambourne      | 117 |  |
| Comberton                                                                     | Land at corner of Long Road and Barton Road, Comberton | 118 |  |
| Gamlingay                                                                     | Land at Potton Road, Gamlingay                         | 118 |  |
| Graveley                                                                      | Land at Manor Farm, Graveley                           | 119 |  |
| Graveley                                                                      | Toseland Road, Graveley                                |     |  |
| Great Shelford                                                                | Land at Grange Field, Church Street, Great Shelford    |     |  |
| Guilden Morden                                                                | Land at Manor Farm, Graveley                           |     |  |
| Hauxton                                                                       | East of A10, south of Church Road, Hauxton             | 121 |  |
| Little Gransden                                                               | West of Primrose Walk, Little Gransden                 | 121 |  |
| Oakington                                                                     | Oakington Tomato Farm, Dry Drayton Road, Oakington     | 122 |  |
| Toft                                                                          | Land off Hardwick Road, Toft                           |     |  |
| Whaddon  Between Bumpkins (Old Chapel) and Green Farm, Meldreth Road, Whaddon |                                                        | 123 |  |