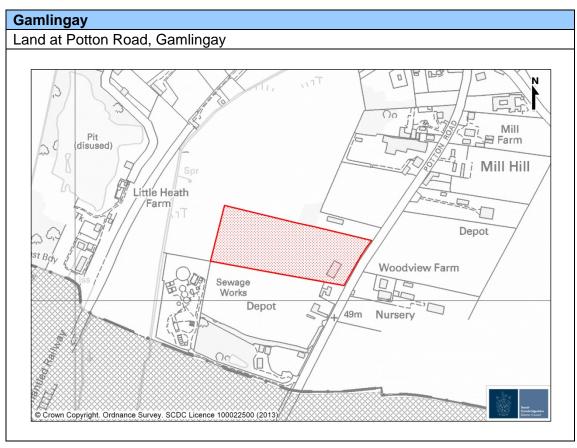

#### Index to Village Objection Sites by Village

| Village      | Address                                                         | Page |
|--------------|-----------------------------------------------------------------|------|
| Barrington   | Land between 12 & 22 Shepreth Road, Barrington                  | 17   |
| Barrington   | Land west of Orwell Road, Barrington                            | 18   |
| Bassingbourn | Land east of South End, Bassingbourn                            | 19   |
| Bassingbourn | and north of Elbourn Way, Bassingbourn                          |      |
| Caldecote    | and to the rear of 18-28 Highfields Road, Caldecote             |      |
| Cambourne    | Land at Great Common Farm and Cottages, Cambourne               | 23   |
| Comberton    | Land adj (north) to 69 Long Road, Comberton                     | 24   |
| Comberton    | Land at corner of Long Road and Barton Road, Comberton          | 25   |
| Cottenham    | Land at Oakington Road, Cottenham                               | 26   |
| Cottenham    | Land south of Ellis Close and East of Oakington Road, Cottenham | 27   |
| Cottenham    | Land to Rear of High Street, Cottenham                          | 28   |
| Duxford      | End of Mangers Lane, Duxford                                    | 29   |
| Duxford      | Rear of 8 Greenacres, Duxford                                   | 31   |
| Fen Ditton   | Land between 12 and 28 Horningsea Road, Fen Ditton              | 32   |
| Fen Ditton   | Land south of Shepherds Close, Fen Ditton                       | 33   |
| Fowlmere     | Appleacre Park, London Road, Fowlmere                           | 34   |
| Fowlmere     | Land west of High Street, Fowlmere                              | 35   |
| Foxton       | Land west of Station Road (north of Burlington Press), Foxton   | 36   |
| Fulbourn     | Land at east of Court Meadows House, Balsham Road, Fulbourn     | 37   |
| Fulbourn     | Land between Teversham Road and Cow Lane, Fulbourn              | 38   |
| Fulbourn     | Land off Home End, Fulbourn                                     | 40   |
| Fulbourn     | Land off Station Road, Fulbourn                                 | 41   |
| Fulbourn     | Land to the rear of 12-18 Teversham Road, Fulbourn              | 43   |
| Gamlingay    | Land at Mill Road, Gamlingay                                    | 44   |
| Gamlingay    | Land at Potton Road, Gamlingay                                  | 45   |
| Gamlingay    | Land off Grays Road, Gamlingay                                  | 46   |
| Gamlingay    | Land off Green End, Gamlingay                                   | 48   |
| Girton       | Land at Cockerton Road, Girton                                  | 50   |